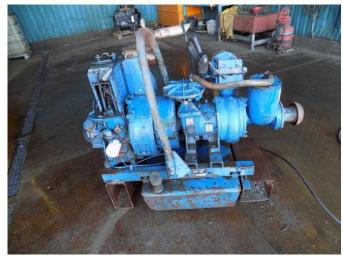

## Description

selwood durty waterpump with lister 1 cill. diesel engine verry clean pump directl ready for work, for details see foto s we allway have 30 waterpumps on stock Holland Trading Transport and Repair by Korte Venen 28 Steenwijk 8331 TH Netherlands request mail. us info@holland-trading.com more foto s see the web site www.holland-trading.com call william +31.641883344 of oene +31.653862003