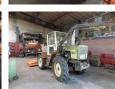

### Description

MB TRAC 65/70 4x4 with OM314 Mercedes engine. Locks all working. Transmission in order. Brakes working, but not used for years. so need to be checked. keep running too long after use. Rear lift and PTO 540/1080 Front PTO 540/1080 Front loader with closed and a pen box. concerns MARGIN sale Registration NL: TVH-54-S Weide Bloter Perfect 275 is for sale separately is not included in the price! owner via Whatsapp: +31653862003 location is Steenwijk Netherlands