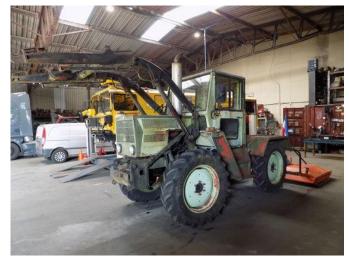

### Description

MB TRAC 65/70 4x4 with OM314 Mercedes engine. Locks all working. Transmission in order. Brakes working, but not used for years. so need to be checked. keep running too long after use. Rear lift and PTO 540/1080 Front PTO 540/1080 Front loader with closed and a pen box. concerns MARGIN sale Registration NL: TVH-54-S Weide Bloter Perfect 275 is for sale separately is not included in the price! owner via Whatsapp: +31653862003 location is Steenwijk Netherlands