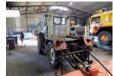

### Description

MB TRAC 65/70 4x4 with OM314 Mercedes engine. Locks all working. Transmission in order. Brakes working, but not used for years. so need to be checked. keep running too long after use. Rear lift and PTO 540/1080 Front PTO 540/1080 Front loader with closed and a pen box. concerns MARGIN sale Registration NL: TVH-54-S Weide Bloter Perfect 275 is for sale separately is not included in the price! owner via Whatsapp: +31653862003 location is Steenwijk Netherlands