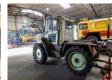

### Description

MB TRAC 65/70 4x4 with OM314 Mercedes engine. Locks all working. Transmission in order. Brakes working, but not used for years. so need to be checked. keep running too long after use. Rear lift and PTO 540/1080 Front PTO 540/1080 Front loader with closed and a pen box. concerns MARGIN sale Registration NL: TVH-54-S Weide Bloter Perfect 275 is for sale separately is not included in the price! owner via Whatsapp: +31653862003 location is Steenwijk Netherlands