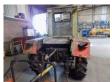

### Description

MB TRAC 65/70 4x4 with OM314 Mercedes engine. Locks all working. Transmission in order. Brakes working, but not used for years. so need to be checked. keep running too long after use. Rear lift and PTO 540/1080 Front PTO 540/1080 Front loader with closed and a pen box. concerns MARGIN sale Registration NL: TVH-54-S Weide Bloter Perfect 275 is for sale separately is not included in the price! owner via Whatsapp: +31653862003 location is Steenwijk Netherlands