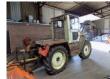

### Description

MB TRAC 65/70 4x4 with OM314 Mercedes engine. Locks all working. Transmission in order. Brakes working, but not used for years. so need to be checked. keep running too long after use. Rear lift and PTO 540/1080 Front PTO 540/1080 Front loader with closed and a pen box. concerns MARGIN sale Registration NL: TVH-54-S Weide Bloter Perfect 275 is for sale separately is not included in the price! owner via Whatsapp: +31653862003 location is Steenwijk Netherlands