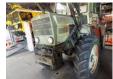

### Description

MB TRAC 65/70 4x4 with OM314 Mercedes engine. Locks all working. Transmission in order. Brakes working, but not used for years. so need to be checked. keep running too long after use. Rear lift and PTO 540/1080 Front PTO 540/1080 Front loader with closed and a pen box. concerns MARGIN sale Registration NL: TVH-54-S Weide Bloter Perfect 275 is for sale separately is not included in the price! owner via Whatsapp: +31653862003 location is Steenwijk Netherlands