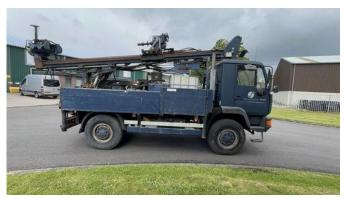

# MAN Knebel HY79 Grondboor

### MAN Knebel HY79 Grondboor

## Description

Ground drilling installation on truck Undercarriage: Make: MAN Type: 10.163 Version: 4X4 Leaf spring Year of construction 1997 Knebel HY79 SBR ground drilling installation. Body: Make: Knebel AS Type: HY79 Year of construction 1995 Drive: PTO Hydraulics Pull up system: Double Chain Pull down system: Single chain Operation by hydraulic cylinder Stroke: Pull up: 60 kN Pull down: 30 kN Bottom clamp: 600 mm drill head: Passage: ø168 mm Torque: 6000 Nm Speed: 0-150 Turntable / Casing clamp Hydraulic breaker Percussion winch system pulse / free fall winch New 12 mm cable still to be installed. Books available Dutch registration available