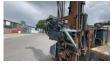

# MAN Knebel HY79 Grondboor

## Description

Ground drilling installation on truck Undercarriage: Make: MAN Type: 10.163 Version: 4X4 Leaf spring Year of construction 1997 Knebel HY79 SBR ground drilling installation. Body: Make: Knebel AS Type: HY79 Year of construction 1995 Drive: PTO Hydraulics Pull up system: Double Chain Pull down system: Single chain Operation by hydraulic cylinder Stroke: Pull up: 60 kN Pull down: 30 kN Bottom clamp: 600 mm drill head: Passage: ø168 mm Torque: 6000 Nm Speed: 0-150 Turntable / Casing clamp Hydraulic breaker Percussion winch system pulse / free fall winch New 12 mm cable still to be installed. Books available Dutch registration available