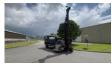

# MAN Knebel HY79 Grondboor

## Description

Ground drilling installation on truck Undercarriage: Make: MAN Type: 10.163 Version: 4X4 Leaf spring Year of construction 1997 Knebel HY79 SBR ground drilling installation. Body: Make: Knebel AS Type: HY79 Year of construction 1995 Drive: PTO Hydraulics Pull up system: Double Chain Pull down system: Single chain Operation by hydraulic cylinder Stroke: Pull up: 60 kN Pull down: 30 kN Bottom clamp: 600 mm drill head: Passage: ø168 mm Torque: 6000 Nm Speed: 0-150 Turntable / Casing clamp Hydraulic breaker Percussion winch system pulse / free fall winch New 12 mm cable still to be installed. Books available Dutch registration available