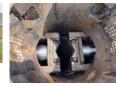

# MAN Knebel HY79 Grondboor

## General features

| Brand             | MAN         |
|-------------------|-------------|
| Subcategory       | Earth drill |
| Construction year | 1997        |
| Operating hours   | 12849       |
| Condition         | Used        |
| Fuel              | Diesel      |
| Emission class    | stage_1     |
| ceMarking         | Yes         |





















### Characteristics

| Empty weight | 9.000kg  |
|--------------|----------|
| Max. weight  | 10.500kg |

### MAN Knebel HY79 Grondboor

## Description

Ground drilling installation on truck Undercarriage: Make: MAN Type: 10.163 Version: 4X4 Leaf spring Year of construction 1997 Knebel HY79 SBR ground drilling installation. Body: Make: Knebel AS Type: HY79 Year of construction 1995 Drive: PTO Hydraulics Pull up system: Double Chain Pull down system: Single chain Operation by hydraulic cylinder Stroke: Pull up: 60 kN Pull down: 30 kN Bottom clamp: 600 mm drill head: Passage: ø168 mm Torque: 6000 Nm Speed: 0-150 Turntable / Casing clamp Hydraulic breaker Percussion winch system pulse / free fall winch New 12 mm cable still to be installed. Books available Dutch registration available

####