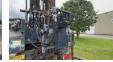

# MAN Knebel HY79 Grondboor

## Description

Ground drilling installation on truck Undercarriage: Make: MAN Type: 10.163 Version: 4X4 Leaf spring Year of construction 1997 Knebel HY79 SBR ground drilling installation. Body: Make: Knebel AS Type: HY79 Year of construction 1995 Drive: PTO Hydraulics Pull up system: Double Chain Pull down system: Single chain Operation by hydraulic cylinder Stroke: Pull up: 60 kN Pull down: 30 kN Bottom clamp: 600 mm drill head: Passage: ø168 mm Torque: 6000 Nm Speed: 0-150 Turntable / Casing clamp Hydraulic breaker Percussion winch system pulse / free fall winch New 12 mm cable still to be installed. Books available Dutch registration available