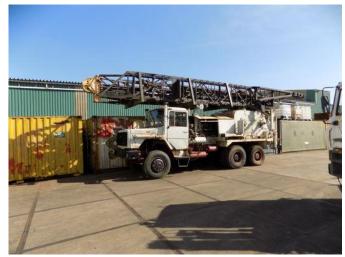

## Description

Iveco magirus Pulse installation / Hei installation OILFIELD DRILLING Undercarriage brand: Magirus deutz Type: 256D26 axle configuration: 6X6 Transmission: Manual Brand Construction: Salzgitter Model: EA 80/7 Year of manufacture: 1952 double winch, technical documentation available. Mast dismantled for transport. not damaged during disassembly. The motor of the superstructure is not present. general condition seems good. engine undercarriage has not yet run. Viewing prior to purchase is recommended. Always make an appointment for a viewing.