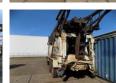

## Description

Iveco magirus Pulse installation / Hei installation OILFIELD DRILLING Undercarriage brand: Magirus deutz Type: 256D26 axle configuration: 6X6 Transmission: Manual Brand Construction: Salzgitter Model: EA 80/7 Year of manufacture: 1952 double winch, technical documentation available. Mast dismantled for transport. not damaged during disassembly. The motor of the superstructure is not present. general condition seems good. engine undercarriage has not yet run. Viewing prior to purchase is recommended. Always make an appointment for a viewing.