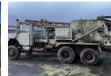

## Description

Iveco magirus Pulse installation / Hei installation OILFIELD DRILLING Undercarriage brand: Magirus deutz Type: 256D26 axle configuration: 6X6 Transmission: Manual Brand Construction: Salzgitter Model: EA 80/7 Year of manufacture: 1952 double winch, technical documentation available. Mast dismantled for transport. not damaged during disassembly. The motor of the superstructure is not present. general condition seems good. engine undercarriage has not yet run. Viewing prior to purchase is recommended. Always make an appointment for a viewing.