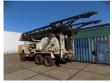

## Description

Iveco magirus Pulse installation / Hei installation OILFIELD DRILLING Undercarriage brand: Magirus deutz Type: 256D26 axle configuration: 6X6 Transmission: Manual Brand Construction: Salzgitter Model: EA 80/7 Year of manufacture: 1952 double winch, technical documentation available. Mast dismantled for transport. not damaged during disassembly. The motor of the superstructure is not present. general condition seems good. engine undercarriage has not yet run. Viewing prior to purchase is recommended. Always make an appointment for a viewing.