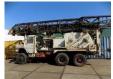

## Description

Iveco magirus Pulse installation / Hei installation OILFIELD DRILLING Undercarriage brand: Magirus deutz Type: 256D26 axle configuration: 6X6 Transmission: Manual Brand Construction: Salzgitter Model: EA 80/7 Year of manufacture: 1952 double winch, technical documentation available. Mast dismantled for transport. not damaged during disassembly. The motor of the superstructure is not present. general condition seems good. engine undercarriage has not yet run. Viewing prior to purchase is recommended. Always make an appointment for a viewing.