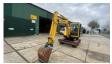

# Hyundai Robex R55-7

## Description

Brand: Hyundai Type: R55-7 Serial Number: 905C75144 Year of manufacture: 2008 Fuel: diesel Motor power: 40kW Quick change: yes Read operating hours: 3280 hours Own weight machine: 5500 kg Options: Boom equipped with new pins and bushings Hydraulic cylinders boom overhauled Hydraulic filters renewed Hydraulic oil renewed Closed cabin Work lighting Led Quick Change: Whites Two additional buckets Air conditioning 3rd function Tracks: Steel Machine starts, drives and performs all functions.