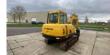

# Hyundai Robex R55-7

## Description

Brand: Hyundai Type: R55-7 Serial Number: 905C75144 Year of manufacture: 2008 Fuel: diesel Motor power: 40kW Quick change: yes Read operating hours: 3280 hours Own weight machine: 5500 kg Options: Boom equipped with new pins and bushings Hydraulic cylinders boom overhauled Hydraulic filters renewed Hydraulic oil renewed Closed cabin Work lighting Led Quick Change: Whites Two additional buckets Air conditioning 3rd function Tracks: Steel Machine starts, drives and performs all functions.