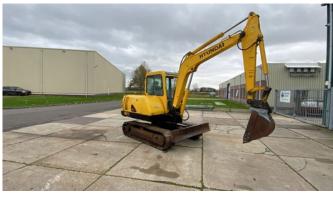

# Hyundai Robex R55-7

## Description

Brand: Hyundai Type: R55-7 Serial Number: 905C75144 Year of manufacture: 2008 Fuel: diesel Motor power: 40kW Quick change: yes Read operating hours: 3280 hours Own weight machine: 5500 kg Options: Boom equipped with new pins and bushings Hydraulic cylinders boom overhauled Hydraulic filters renewed Hydraulic oil renewed Closed cabin Work lighting Led Quick Change: Whites Two additional buckets Air conditioning 3rd function Tracks: Steel Machine starts, drives and performs all functions.