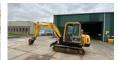

# Hyundai Robex R55-7

## Description

Brand: Hyundai Type: R55-7 Serial Number: 905C75144 Year of manufacture: 2008 Fuel: diesel Motor power: 40kW Quick change: yes Read operating hours: 3280 hours Own weight machine: 5500 kg Options: Boom equipped with new pins and bushings Hydraulic cylinders boom overhauled Hydraulic filters renewed Hydraulic oil renewed Closed cabin Work lighting Led Quick Change: Whites Two additional buckets Air conditioning 3rd function Tracks: Steel Machine starts, drives and performs all functions.