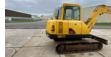

# Hyundai Robex R55-7

## Description

Brand: Hyundai Type: R55-7 Serial Number: 905C75144 Year of manufacture: 2008 Fuel: diesel Motor power: 40kW Quick change: yes Read operating hours: 3280 hours Own weight machine: 5500 kg Options: Boom equipped with new pins and bushings Hydraulic cylinders boom overhauled Hydraulic filters renewed Hydraulic oil renewed Closed cabin Work lighting Led Quick Change: Whites Two additional buckets Air conditioning 3rd function Tracks: Steel Machine starts, drives and performs all functions.