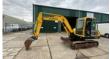

# Hyundai Robex R55-7

## Description

Brand: Hyundai Type: R55-7 Serial Number: 905C75144 Year of manufacture: 2008 Fuel: diesel Motor power: 40kW Quick change: yes Read operating hours: 3280 hours Own weight machine: 5500 kg Options: Boom equipped with new pins and bushings Hydraulic cylinders boom overhauled Hydraulic filters renewed Hydraulic oil renewed Closed cabin Work lighting Led Quick Change: Whites Two additional buckets Air conditioning 3rd function Tracks: Steel Machine starts, drives and performs all functions.