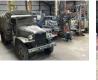

#### Description

Truck 1944 (2nd World War) Brand: GMC Type: CCKW 353 Axles: Banjo axles 6x6 Origin/delivered in: Norway Imported to the Netherlands 2024 Engine: 6 cylinder Petrol engine GM 270ci Engine runs well, transmission shifts well, brakes are functional. Electrical system original 6 volt. Carburetor rebuilt. A few small leaks in transmission and transfer case. But nothing shocking. Tires 80% but old. Questions, please feel free to contact us.