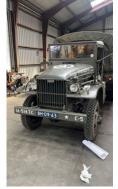

#### GMC CCKW 353 CCKW 353 Banjo axle GMC CCKW 353 Banjo axle

#### Description

Truck 1944 (2nd World War) Brand: GMC Type: CCKW 353 Axles: Banjo axles 6x6 Origin/delivered in: Norway Imported to the Netherlands 2024 Engine: 6 cylinder Petrol engine GM 270ci Engine runs well, transmission shifts well, brakes are functional. Electrical system original 6 volt. Carburetor rebuilt. A few small leaks in transmission and transfer case. But nothing shocking. Tires 80% but old. Questions, please feel free to contact us.