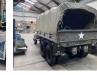

#### GMC CCKW 353 CCKW 353 Banjo axle GMC CCKW 353 Banjo axle

### **General features**

| Brand                      | GMC CCKW 353 |
|----------------------------|--------------|
| Subcategory                | Вох          |
| Licence plate              | bh0963       |
| Construction year          | 1944         |
| Date of first registration | 31-12-1944   |
| Color                      | Green        |
| Condition                  | Used         |
| General condition          | Very good    |
| Fuel                       | Petrol       |
| Emission class             | Euro 0       |

### Characteristics

| Empty weight  | 4.681kg |
|---------------|---------|
| Load capacity | 2.349kg |
| GWV           | 7.030kg |

| Length            | 647cm          |
|-------------------|----------------|
| Width             | 225cm          |
| Cabin             | No             |
| Serial number     | CCKW3534926732 |
| Cylinder contents | 4.416cc        |

#### **Technical specifications**

| Number of axes     | 3      |
|--------------------|--------|
| Axis configuration | 6x6    |
| Transmission       | Manual |
| Engine output      | 67kw   |

#### Description

Truck 1944 (2nd World War) Brand: GMC Type: CCKW 353 Axles: Banjo axles 6x6 Origin/delivered in: Norway Imported to the Netherlands 2024 Engine: 6 cylinder Petrol engine GM 270ci Engine runs well, transmission shifts well, brakes are functional. Electrical system original 6 volt. Carburetor rebuilt. A few small leaks in transmission and transfer case. But nothing shocking. Tires 80% but old. Questions, please feel free to contact us.