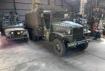

#### Description

Truck 1944 (2nd World War) Brand: GMC Type: CCKW 353 Axles: Banjo axles 6x6 Origin/delivered in: Norway Imported to the Netherlands 2024 Engine: 6 cylinder Petrol engine GM 270ci Engine runs well, transmission shifts well, brakes are functional. Electrical system original 6 volt. Carburetor rebuilt. A few small leaks in transmission and transfer case. But nothing shocking. Tires 80% but old. Questions, please feel free to contact us.