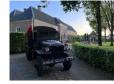

#### Description

Truck 1944 (2nd World War) Brand: GMC Type: CCKW 353 Axles: Banjo axles 6x6 Origin/delivered in: Norway Imported to the Netherlands 2024 Engine: 6 cylinder Petrol engine GM 270ci Engine runs well, transmission shifts well, brakes are functional. Electrical system original 6 volt. Carburetor rebuilt. A few small leaks in transmission and transfer case. But nothing shocking. Tires 80% but old. Questions, please feel free to contact us.