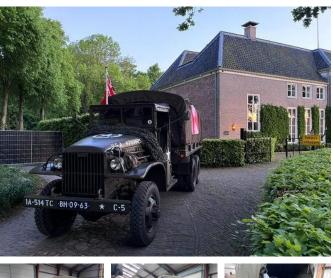

#### GMC CCKW 353 CCKW 353 Banjo axle GMC CCKW 353 Banjo axle

### **General features**

| Brand                      | GMC CCKW 353 |
|----------------------------|--------------|
| Subcategory                | Вох          |
| Licence plate              | bh0963       |
| Construction year          | 1944         |
| Date of first registration | 31-12-1944   |
| Color                      | Green        |
| Condition                  | Used         |
| General condition          | Very good    |
| Fuel                       | Petrol       |
| Emission class             | Euro 0       |

### Characteristics

| Empty weight  | 4.681kg |
|---------------|---------|
| Load capacity | 2.349kg |
| GWV           | 7.030kg |

| Length            | 647cm          |
|-------------------|----------------|
| Width             | 225cm          |
| Cabin             | No             |
| Serial number     | CCKW3534926732 |
| Cylinder contents | 4.416cc        |

#### **Technical specifications**

| Number of axes     | 3      |
|--------------------|--------|
| Axis configuration | 6x6    |
| Transmission       | Manual |
| Engine output      | 67kw   |

#### Description

Truck 1944 (2nd World War) Brand: GMC Type: CCKW 353 Axles: Banjo axles 6x6 Origin/delivered in: Norway Imported to the Netherlands 2024 Engine: 6 cylinder Petrol engine GM 270ci Engine runs well, transmission shifts well, brakes are functional. Electrical system original 6 volt. Carburetor rebuilt. A few small leaks in transmission and transfer case. But nothing shocking. Tires 80% but old. Questions, please feel free to contact us.