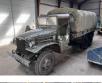

#### GMC CCKW 353 CCKW 353 Banjo axle GMC CCKW 353 Banjo axle

### **General features**

| Brand                      | GMC CCKW 353 |
|----------------------------|--------------|
| Subcategory                | Вох          |
| Licence plate              | bh0963       |
| Construction year          | 1944         |
| Date of first registration | 31-12-1944   |
| Color                      | Green        |
| Condition                  | Used         |
| General condition          | Very good    |
| Fuel                       | Petrol       |
| Emission class             | Euro 0       |

### Characteristics

| Empty weight  | 4.681kg |
|---------------|---------|
| Load capacity | 2.349kg |
| GWV           | 7.030kg |

| Length            | 647cm          |
|-------------------|----------------|
| Width             | 225cm          |
| Cabin             | No             |
| Serial number     | CCKW3534926732 |
| Cylinder contents | 4.416cc        |

#### **Technical specifications**

| Number of axes     | 3      |
|--------------------|--------|
| Axis configuration | 6x6    |
| Transmission       | Manual |
| Engine output      | 67kw   |

#### Description

Truck 1944 (2nd World War) Brand: GMC Type: CCKW 353 Axles: Banjo axles 6x6 Origin/delivered in: Norway Imported to the Netherlands 2024 Engine: 6 cylinder Petrol engine GM 270ci Engine runs well, transmission shifts well, brakes are functional. Electrical system original 6 volt. Carburetor rebuilt. A few small leaks in transmission and transfer case. But nothing shocking. Tires 80% but old. Questions, please feel free to contact us.