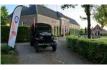

#### Description

Truck 1944 (2nd World War) Brand: GMC Type: CCKW 353 Axles: Banjo axles 6x6 Origin/delivered in: Norway Imported to the Netherlands 2024 Engine: 6 cylinder Petrol engine GM 270ci Engine runs well, transmission shifts well, brakes are functional. Electrical system original 6 volt. Carburetor rebuilt. A few small leaks in transmission and transfer case. But nothing shocking. Tires 80% but old. Questions, please feel free to contact us.