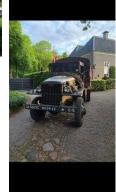

#### GMC CCKW 353 CCKW 353 Banjo axle GMC CCKW 353 Banjo axle

#### Description

Truck 1944 (2nd World War) Brand: GMC Type: CCKW 353 Axles: Banjo axles 6x6 Origin/delivered in: Norway Imported to the Netherlands 2024 Engine: 6 cylinder Petrol engine GM 270ci Engine runs well, transmission shifts well, brakes are functional. Electrical system original 6 volt. Carburetor rebuilt. A few small leaks in transmission and transfer case. But nothing shocking. Tires 80% but old. Questions, please feel free to contact us.