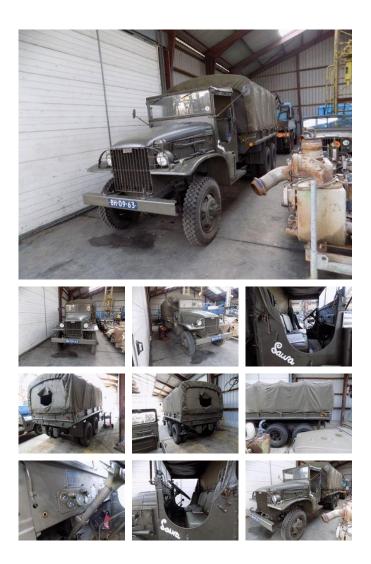

### Description

GMC Original condition registration Dutch floor and body perfect condition runs as new gearbox brakes springs good condition, truck is 6x6 from 1944, condition overall perfect, and original condition this sale is from privat Holland Trading Transport and Repair by Korte Venen 28 Steenwijk 8331 TH Netherlands request mail. us info@holland-trading.com more foto s see the web site www.holland-trading.com call william +31.641883344 of oene +31.653862003