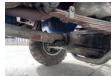

## Description

Dodge WC56 COMMAND CAR Vin: 81623257 Dec 1942 Engine started, runs well. Manifold is cracked, needs to be welded or replaced. Carburetor has been cleaned. Ignition adjusted. This car still needs to be completely restored. But it does have the correct year of manufacture. It still has a French license plate. Carte grise / license plate not present.