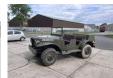

# Dodge Command car WC56 1942 4x4

## Description

Dodge WC56 COMMAND CAR Vin: 81623257 Dec 1942 Engine started, runs well. Manifold is cracked, needs to be welded or replaced. Carburetor has been cleaned. Ignition adjusted. This car still needs to be completely restored. But it does have the correct year of manufacture. It still has a French license plate. Carte grise / license plate not present.