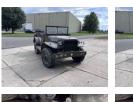

# Dodge Command car WC56 1942 4x4

## Description

Dodge WC56 COMMAND CAR Vin: 81623257 Dec 1942 Engine started, runs well. Manifold is cracked, needs to be welded or replaced. Carburetor has been cleaned. Ignition adjusted. This car still needs to be completely restored. But it does have the correct year of manufacture. It still has a French license plate. Carte grise / license plate not present.