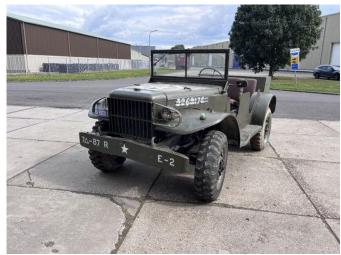

# Dodge Command car WC56 1942 4x4

## Description

Dodge WC56 COMMAND CAR Vin: 81623257 Dec 1942 Engine started, runs well. Manifold is cracked, needs to be welded or replaced. Carburetor has been cleaned. Ignition adjusted. This car still needs to be completely restored. But it does have the correct year of manufacture. It still has a French license plate. Carte grise / license plate not present.