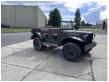

# Dodge Command car WC56 1942 4x4

## Description

Dodge WC56 COMMAND CAR Vin: 81623257 Dec 1942 Engine started, runs well. Manifold is cracked, needs to be welded or replaced. Carburetor has been cleaned. Ignition adjusted. This car still needs to be completely restored. But it does have the correct year of manufacture. It still has a French license plate. Carte grise / license plate not present.