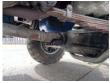

## Description

Dodge WC56 COMMAND CAR Vin: 81623257 Dec 1942 Engine started, runs well. Manifold is cracked, needs to be welded or replaced. Carburetor has been cleaned. Ignition adjusted. This car still needs to be completely restored. But it does have the correct year of manufacture. It still has a French license plate. Carte grise / license plate not present.