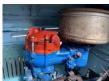

## Description

Dodge WC56 COMMAND CAR Vin: 81623257 Dec 1942 Engine started, runs well. Manifold is cracked, needs to be welded or replaced. Carburetor has been cleaned. Ignition adjusted. This car still needs to be completely restored. But it does have the correct year of manufacture. It still has a French license plate. Carte grise / license plate not present.