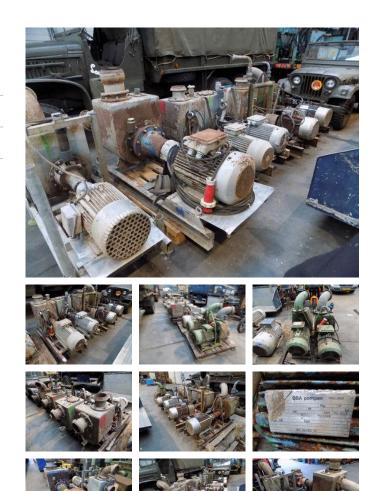

## Description

new on stock yust arrive waterpump on electrick water in 20 cm water out 20 cm all electrick, this price request is for 1 pump we have about 40 pieces waterpumps on stock brand BBA-GEHO electrick aswel diesel for details see the web site. Holland Trading Transport and Repair by Korte Venen 28 Steenwijk 8331 TH Netherlands request mail. us info@holland-trading.com more foto s see the web site www.holland-trading.com call william +31.641883344 of oene +31.653862003