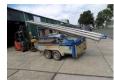

## Description

Ground drill Pulse Geo Drilling well purification Mounted on a trailer Anssems Registration Netherlands License plate: WN-ZR-67 The installation works on 3 phase 380 volt connection. This can be done by means of a fixed connection or a generator set. The winch, mast and support legs work on hydraulics. The pulse is winched upwards after which the winch is released after which the pulse makes a borehole. Very simple the entire system can also be quickly converted to diesel. The pulse drilling machine is offered as shown in the photos. The machine is suitable for soil sampling as well as for making water wells and purifying existing boreholes equipped with a filter. For this technique there are several adapters available for various dimensions.