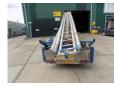

## Description

Ground drill Pulse Geo Drilling well purification Mounted on a trailer Anssems Registration Netherlands License plate: WN-ZR-67 The installation works on 3 phase 380 volt connection. This can be done by means of a fixed connection or a generator set. The winch, mast and support legs work on hydraulics. The pulse is winched upwards after which the winch is released after which the pulse makes a borehole. Very simple the entire system can also be quickly converted to diesel. The pulse drilling machine is offered as shown in the photos. The machine is suitable for soil sampling as well as for making water wells and purifying existing boreholes equipped with a filter. For this technique there are several adapters available for various dimensions.