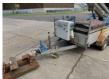

# Anssems Boor Pulse Geo grondboor

## Description

Ground drill Pulse Geo Drilling well purification Mounted on a trailer Anssems Registration Netherlands License plate: WN-ZR-67 The installation works on 3 phase 380 volt connection. This can be done by means of a fixed connection or a generator set. The winch, mast and support legs work on hydraulics. The pulse is winched upwards after which the winch is released after which the pulse makes a borehole. Very simple the entire system can also be quickly converted to diesel. The pulse drilling machine is offered as shown in the photos. The machine is suitable for soil sampling as well as for making water wells and purifying existing boreholes equipped with a filter. For this technique there are several adapters available for various dimensions.