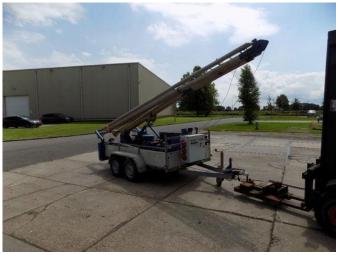

## Description

Ground drill Pulse Geo Drilling well purification Mounted on a trailer Anssems Registration Netherlands License plate: WN-ZR-67 The installation works on 3 phase 380 volt connection. This can be done by means of a fixed connection or a generator set. The winch, mast and support legs work on hydraulics. The pulse is winched upwards after which the winch is released after which the pulse makes a borehole. Very simple the entire system can also be quickly converted to diesel. The pulse drilling machine is offered as shown in the photos. The machine is suitable for soil sampling as well as for making water wells and purifying existing boreholes equipped with a filter. For this technique there are several adapters available for various dimensions.