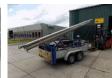

## Description

Ground drill Pulse Geo Drilling well purification Mounted on a trailer Anssems Registration Netherlands License plate: WN-ZR-67 The installation works on 3 phase 380 volt connection. This can be done by means of a fixed connection or a generator set. The winch, mast and support legs work on hydraulics. The pulse is winched upwards after which the winch is released after which the pulse makes a borehole. Very simple the entire system can also be quickly converted to diesel. The pulse drilling machine is offered as shown in the photos. The machine is suitable for soil sampling as well as for making water wells and purifying existing boreholes equipped with a filter. For this technique there are several adapters available for various dimensions.