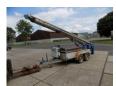

## Description

Ground drill Pulse Geo Drilling well purification Mounted on a trailer Anssems Registration Netherlands License plate: WN-ZR-67 The installation works on 3 phase 380 volt connection. This can be done by means of a fixed connection or a generator set. The winch, mast and support legs work on hydraulics. The pulse is winched upwards after which the winch is released after which the pulse makes a borehole. Very simple the entire system can also be quickly converted to diesel. The pulse drilling machine is offered as shown in the photos. The machine is suitable for soil sampling as well as for making water wells and purifying existing boreholes equipped with a filter. For this technique there are several adapters available for various dimensions.